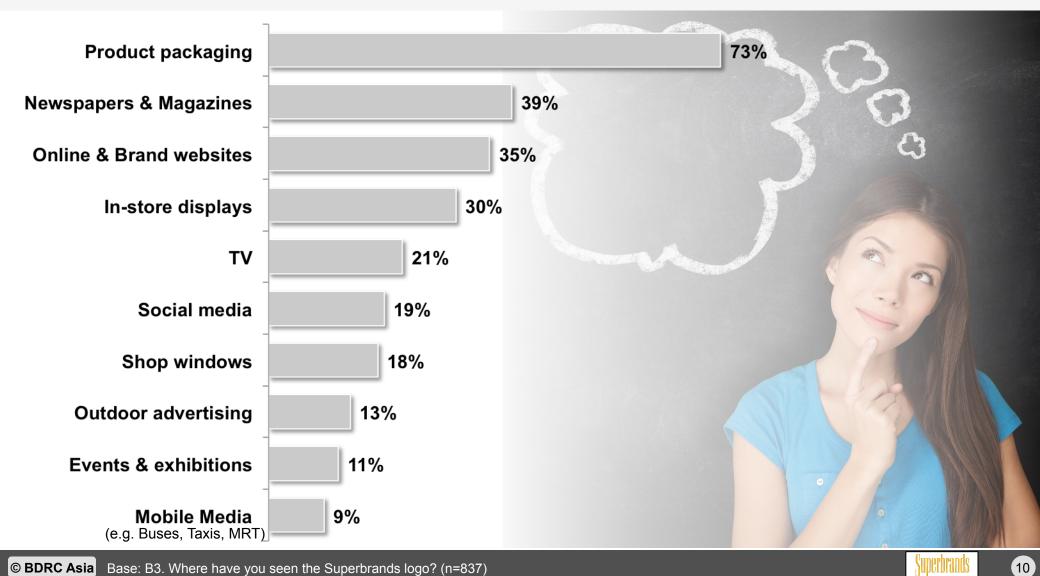

#### Where people have seen the Superbrands logo

Q. Where have you seen the Superbrands logo?

© BDRC Asia Base: B3. Where have you seen the Superbrands logo? (n=837)