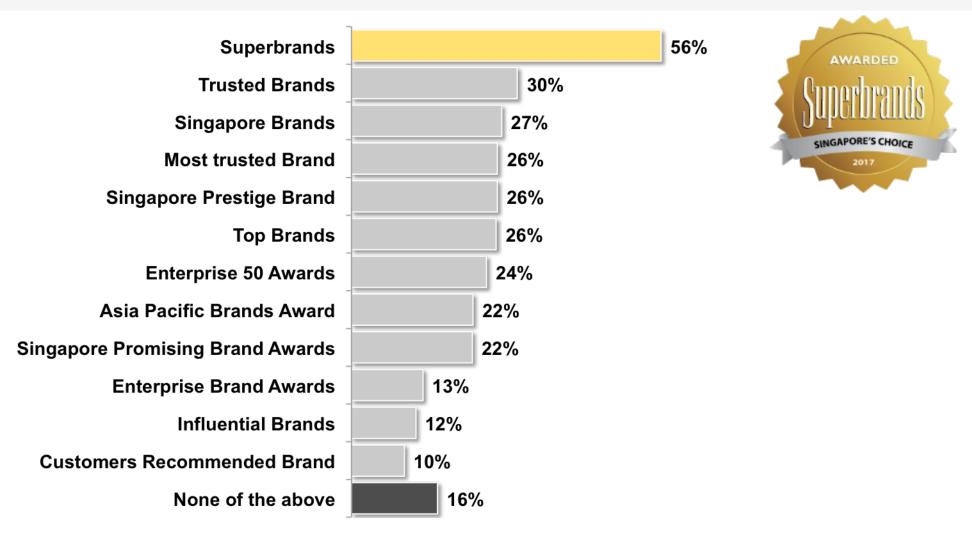

#### **Awareness** of brand awards

#### Q. Which of the following brand awards have you heard of?