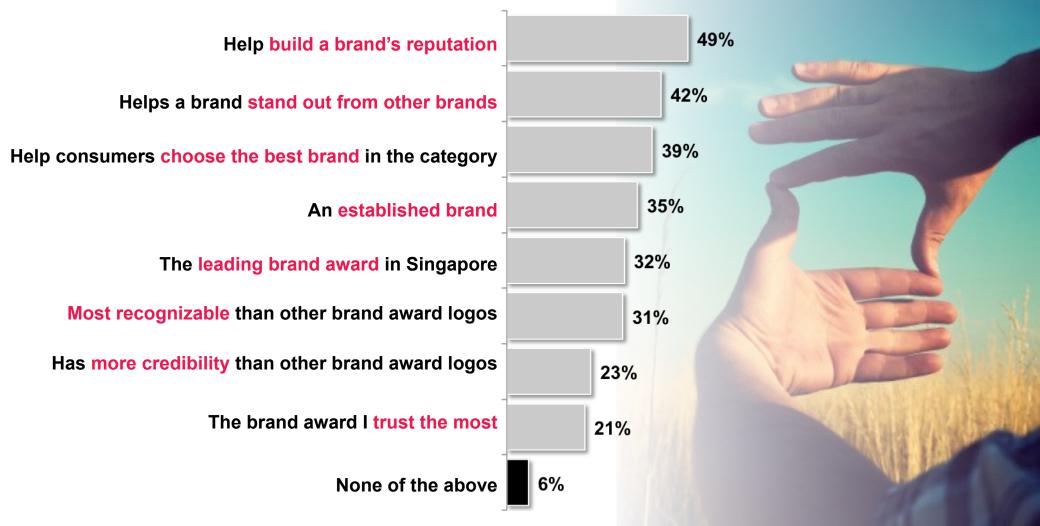

#### **Brand association** with Superbrands logo

Q. When you look at the Superbrands logo associated with a product / service, which of the following statement would you agree with?

12