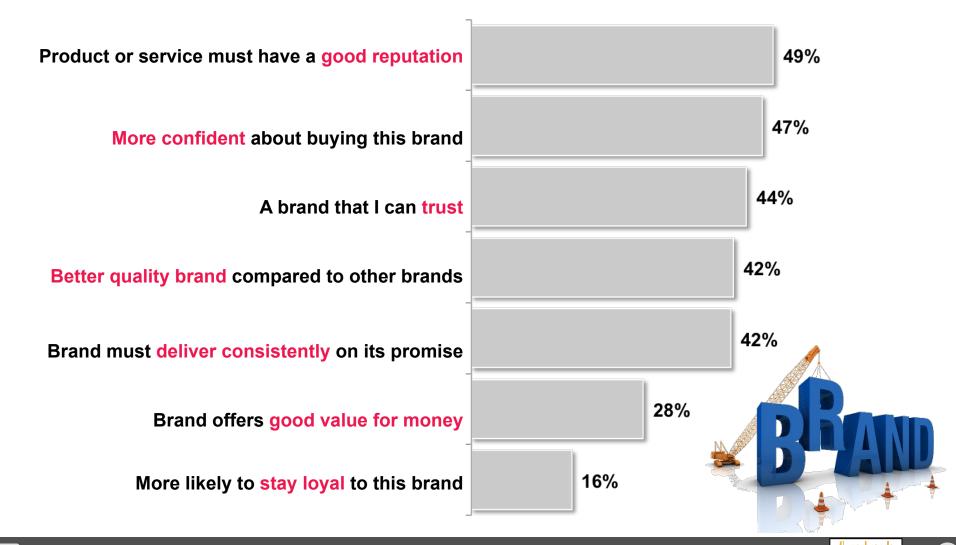

#### **Brand association** with Superbrands logo

Q. When you look at the Superbrands logo associated with a product / service, which of the following statement would you agree with?

12

## Conclusions

- 1. Superbrands / Singapore's choice remains the most recognizable brand award in Singapore at 56% recall
- 2. Superbrands is seen in a range of locations, most commonly on the products themselves, but in both new and traditional media
- 3. Nearly all consumers concur that the Superbrands association adds value to the brand, mostly in building reputation, standing out from other brands, or being the best or most established brand
- 4. However, it does not necessarily 'buy loyalty', brands will still need to deliver consistently on the brand promise
- 5. The impact of the Superbrands logo helps at the point of purchase, including convincing a consumer to buy a brand for the first time and switching between brands
- 6. Superbrands can also assist in commanding a price premium over other brands
- 7. The value add of Superbrands has held up since 2012